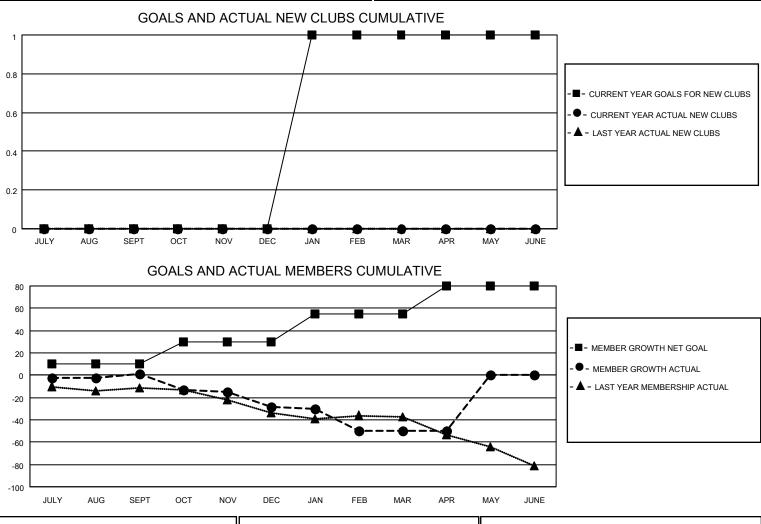

## LOCATION NEW ZEALAND

District 202 M

Results as of: 4/30/2021

| Clubs                 |               |           |               | Members               |                         |                         |                                                    |  |  |
|-----------------------|---------------|-----------|---------------|-----------------------|-------------------------|-------------------------|----------------------------------------------------|--|--|
| RESULTS FOR 2020-2021 |               |           |               | RESULTS FOR 2020-2021 |                         |                         |                                                    |  |  |
| QUARTER               | NEW CLUB GOAL | NEW CLUBS | DROPPED CLUBS | QUARTER               | MBER GROWTH NET<br>GOAL | MEMBER GROWTH<br>ACTUAL | DROPPED<br>MEMBERS ACTUAL<br>(including transfers) |  |  |
| JULY/AUG/SEPT         | 0             | 0         | 0             | JULY/AUG/SEPT         | 10                      | 27                      | 24                                                 |  |  |
| OCT/NOV/DEC           | 0             | 0         | 4             | OCT/NOV/DEC           | 20                      | 26                      | 52                                                 |  |  |
| JAN/FEB/MAR           | 1             | 0         | 1             | JAN/FEB/MAR           | 25                      | 28                      | 35                                                 |  |  |
| APR/MAY/JUNE          | 0             | 0         | 0             | APR/MAY/JUNE          | 25                      | 8                       | 7                                                  |  |  |